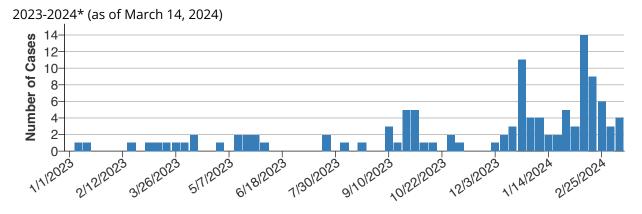

# Number of measles cases reported by week

**Week Start Date** 

#### Download Data (CSV)

| Data Table      | _     |
|-----------------|-------|
| Week Start Date | Cases |
| 1/1/2023        |       |
| 1/8/2023        | 1     |
| 1/15/2023       | 1     |
| 1/22/2023       |       |
|                 |       |

| 2/5/2023         1           2/19/2023         1           2/5/2023         1           3/5/2023         1           3/12/2023         1           3/19/2023         1           3/19/2023         1           4/2/2023         1           4/2/2023         1           4/15/2023         2           4/15/2023         1           4/29/2023         1           4/30/2023         1           4/30/2023         1           4/30/2023         1           5/7/2023         2           5/14/2023         2           5/14/2023         2           6/14/2023         2           6/14/2023         2           6/14/2023         1           6/11/2023         1           6/11/2023         2           7/30/2023         1           7/30/2023         1           7/30/2023         2           8/30/2023         1           8/30/2023         1           8/30/2023         1           8/30/2023         1           8/30/2023         1           8/30/2023 | 1/29/2023 |   |
|-----------------------------------------------------------------------------------------------------------------------------------------------------------------------------------------------------------------------------------------------------------------------------------------------------------------------------------------------------------------------------------------------------------------------------------------------------------------------------------------------------------------------------------------------------------------------------------------------------------------------------------------------------------------------------------------------------------------------------------------------------------------------------------------------------------------------------------------------------------------------------------------------------------------------------------------------------------------------|-----------|---|
| 2/19/2023         1           2/26/2023         1           3/15/2023         1           3/12/2023         1           3/19/2023         1           4/20203         1           4/20203         2           4/19/2023         2           4/29/2023         1           4/29/2023         1           4/29/2023         2           4/29/2023         1           5/7/2023         1           5/14/2023         2           5/14/2023         2           5/14/2023         2           6/14/2023         2           6/14/2023         1           6/14/2023         2           6/14/2023         1           6/12/2023         1           6/12/2023         1           6/12/2023         1           7/29/2023         2           7/29/2023         2           8/6/2023         1           8/6/2023         1           8/6/2023         1           8/6/2023         1           8/6/2023         1           8/6/2023         1           8/20/2023      | 2/5/2023  |   |
| 2/26/2023       1         3/12/2023       1         3/12/2023       1         3/12/2023       1         3/12/2023       1         4/12/2023       1         4/12/2023       2         4/16/2023       4/16/2023         4/30/2023       1         5/7/2023       1         5/12/2023       2         5/12/2023       2         5/12/2023       2         5/12/2023       2         6/12/2023       1         6/13/2023       1         6/13/2023       2         6/13/2023       1         6/13/2023       1         7/12/2023       2         7/13/2023       1         7/13/2023       2         7/13/2023       2         8/16/2023       1         8/16/2023       1         8/13/2023       1         8/13/2023       1         8/13/2023       1         8/13/2023       1         8/13/2023       1         8/10/2023       1         8/10/2023       1         8/10/2023       1                                                                              | 2/12/2023 |   |
| 3/12/2023       1         3/12/2023       1         3/19/2023       1         3/26/2023       1         4/2/2023       1         4/19/2023       2         4/16/2023       2         4/16/2023       1         4/30/2023       1         5/7/2023       2         5/14/2023       2         5/14/2023       2         5/14/2023       2         6/4/2023       1         6/14/2023       2         6/14/2023       2         6/14/2023       1         6/18/2023       1         6/18/2023       1         7/19/2023       2         7/19/2023       1         7/19/2023       2         7/19/2023       2         7/19/2023       2         7/19/2023       1         8/19/2023       1         8/19/2023       1         8/19/2023       1         8/19/2023       1         8/19/2023       1         8/19/2023       1         8/19/2023       1         9/19/2023       1         9/10/                                                                          | 2/19/2023 | 1 |
| 3/12/2023       1         3/19/2023       1         4/2/2023       1         4/19/2023       2         4/19/2023       2         4/19/2023       1         4/2/2023       1         4/30/2023       1         5/7/2023       2         5/14/2023       2         5/14/2023       2         5/24/2023       2         6/4/2023       1         6/11/2023       2         6/11/2023       2         6/12/2023       1         6/12/2023       1         6/12/2023       1         7/12/2023       1         7/12/2023       2         7/12/2023       1         7/12/2023       1         7/12/2023       2         7/12/2023       2         7/12/2023       1         8/2/2023       1         8/2/2023       1         8/2/2023       1         8/12/2023       1         9/12/2023       1         9/12/2023       1         9/12/2023       1         9/12/2023       1         9/12/2023                                                                          | 2/26/2023 |   |
| 3/19/2023       1         3/26/2023       1         4/2/2023       2         4/19/2023       2         4/19/2023       1         4/19/2023       1         4/30/2023       1         5/7/2023       2         5/14/2023       2         5/21/2023       2         5/28/2023       2         6/11/2023       1         6/11/2023       1         6/11/2023       1         6/12/2023       1         6/18/2023       1         6/18/2023       1         7/2/2023       1         7/19/2023       1         7/19/2023       2         7/30/2023       2         7/30/2023       2         8/6/2023       1         8/19/2023       2         8/20/2023       1         8/20/2023       1         8/20/2023       1         9/10/2023       3         9/10/2023       3         9/10/2023       5         10/1/2023       5                                                                                                                                             | 3/5/2023  | 1 |
| 3/26/2023       1         4/2/2023       2         4/16/2023       2         4/16/2023       1         4/23/2023       1         5/7/2023       2         5/14/2023       2         5/21/2023       2         5/21/2023       2         6/4/2023       1         6/11/2023       1         6/18/2023       1         6/18/2023       1         6/18/2023       1         7/2/2023       2         7/2/2023       1         7/2/2023       1         8/6/2023       1         8/6/2023       2         8/6/2023       2         8/6/2023       1         8/13/2023       2         8/20/2023       1         8/20/2023       1         8/20/2023       1         8/20/2023       1         8/20/2023       1         9/10/2023       3         9/10/2023       3         9/10/2023       5         9/10/2023       5         10/1/2023       5          10/1/2023       5                                                                                              | 3/12/2023 | 1 |
| 4/2/2023       1         4/9/2023       2         4/16/2023       1         4/23/2023       1         5/7/2023       2         5/14/2023       2         5/21/2023       2         5/28/2023       2         6/4/2023       1         6/11/2023       1         6/18/2023       1         6/18/2023       1         7/2/2023       1         7/2/2023       1         7/2/2023       1         7/2/2023       2         7/2/2023       1         8/6/2023       1         8/6/2023       1         8/20/2023       2         8/20/2023       1         8/20/2023       1         8/20/2023       1         8/20/2023       1         8/20/2023       1         8/20/2023       1         8/20/2023       1         9/10/2023       3         9/10/2023       3         9/10/2023       5         10/1/2023       5                                                                                                                                                    | 3/19/2023 | 1 |
| 4/9/2023       2         4/16/2023       1         4/23/2023       1         5/7/2023       2         5/14/2023       2         5/21/2023       2         6/4/2023       1         6/11/2023       1         6/18/2023       1         6/25/2023       1         7/9/2023       1         7/16/2023       2         7/16/2023       2         7/16/2023       1         8/6/2023       1         8/6/2023       1         8/6/2023       1         8/6/2023       1         8/20/2023       1         8/20/2023       1         8/20/2023       1         8/20/2023       1         9/3/2023       3         9/10/2023       3         9/10/2023       1         9/24/2023       1         9/24/2023       5         10/1/2023       5                                                                                                                                                                                                                                | 3/26/2023 | 1 |
| 4/16/2023         4/23/2023       1         5/7/2023       2         5/14/2023       2         5/21/2023       2         5/28/2023       2         6/4/2023       1         6/11/2023       6         6/18/2023       1         6/25/2023       1         7/9/2023       1         7/16/2023       2         7/30/2023       2         8/6/2023       1         8/6/2023       1         8/6/2023       1         8/20/203       1         8/20/203       1         8/20/203       1         8/20/203       1         8/20/203       1         8/20/203       1         8/20/203       1         9/3/2023       3         9/10/2023       3         9/10/2023       1         9/24/2023       1         9/24/2023       5         10/1/2023       5                                                                                                                                                                                                                   | 4/2/2023  | 1 |
| 4/23/2023       1         5/7/2023       2         5/14/2023       2         5/21/2023       2         5/28/2023       2         6/4/2023       1         6/11/2023       6         6/18/2023       1         6/25/2023       1         7/2/2023       1         7/16/2023       2         7/16/2023       2         7/23/2023       2         8/6/2023       1         8/13/2023       1         8/20/2023       1         8/20/2023       1         8/27/2023       1         9/3/2023       3         9/10/2023       3         9/17/2023       1         9/24/2023       5         10/1/2023       5                                                                                                                                                                                                                                                                                                                                                              | 4/9/2023  | 2 |
| 4/30/2023       1         5/7/2023       2         5/41/2023       2         5/21/2023       2         5/28/2023       2         6/4/2023       1         6/11/2023       6/11/2023         6/18/2023       6/25/2023         7/29/2023       1         7/19/2023       2         7/16/2023       2         7/23/2023       2         8/6/2023       1         8/13/2023       1         8/20/2023       1         8/20/2023       1         8/27/2023       2         9/3/2023       1         9/10/2023       3         9/10/2023       3         9/17/2023       1         9/24/2023       5         10/1/2023       5                                                                                                                                                                                                                                                                                                                                             | 4/16/2023 |   |
| 5/7/2023       2         5/14/2023       2         5/21/2023       2         5/28/2023       2         6/4/2023       1         6/11/2023       6         6/18/2023       6         6/25/2023       7         7/2/2023       7         7/16/2023       2         7/30/2023       2         8/6/2023       1         8/13/2023       1         8/20/2023       1         8/27/2023       1         9/3/2023       1         9/10/2023       3         9/10/2023       1         9/24/2023       1         9/24/2023       5         10/1/2023       5                                                                                                                                                                                                                                                                                                                                                                                                                  | 4/23/2023 |   |
| 5/14/2023       2         5/28/2023       2         6/4/2023       1         6/11/2023       -         6/18/2023       -         6/18/2023       -         6/25/2023       -         7/9/2023       -         7/16/2023       -         7/23/2023       2         7/30/2023       1         8/6/2023       1         8/13/2023       1         8/27/2023       1         9/3/2023       1         9/10/2023       3         9/10/2023       3         9/17/2023       1         9/24/2023       5         10/1/2023       5                                                                                                                                                                                                                                                                                                                                                                                                                                           | 4/30/2023 | 1 |
| 5/21/2023       2         5/28/2023       1         6/4/2023       1         6/11/2023       -         6/18/2023       -         6/25/2023       -         7/2/2023       -         7/9/2023       -         7/16/2023       2         7/30/2023       2         8/6/2023       1         8/13/2023       1         8/20/2023       1         8/27/2023       1         9/3/2023       3         9/10/2023       3         9/17/2023       1         9/24/2023       5         10/1/2023       5                                                                                                                                                                                                                                                                                                                                                                                                                                                                      | 5/7/2023  |   |
| 5/28/2023       2         6/4/2023       1         6/11/2023       -         6/18/2023       -         6/25/2023       -         7/2/2023       -         7/9/2023       -         7/16/2023       2         7/23/2023       2         8/6/2023       1         8/13/2023       1         8/27/2023       1         9/3/2023       1         9/10/2023       3         9/17/2023       1         9/24/2023       5         10/1/2023       5                                                                                                                                                                                                                                                                                                                                                                                                                                                                                                                          | 5/14/2023 | 2 |
| 6/4/2023       1         6/11/2023       6/18/2023         6/25/2023       2         7/9/2023       2         7/9/2023       2         7/16/2023       2         7/30/2023       1         8/6/2023       1         8/13/2023       1         8/20/2023       1         8/27/2023       1         9/3/2023       3         9/10/2023       3         9/17/2023       1         9/24/2023       5         10/1/2023       5                                                                                                                                                                                                                                                                                                                                                                                                                                                                                                                                            | 5/21/2023 | 2 |
| 6/11/2023         6/18/2023         6/25/2023         7/2/2023         7/9/2023         7/16/2023         7/23/2023       2         7/30/2023       1         8/6/2023       1         8/20/2023       1         8/20/2023       1         8/27/2023       1         9/3/2023       3         9/10/2023       3         9/17/2023       1         9/24/2023       5         10/1/2023       5                                                                                                                                                                                                                                                                                                                                                                                                                                                                                                                                                                         | 5/28/2023 | 2 |
| 6/18/2023       6/25/2023         7/2/2023       7/2/2023         7/9/2023       2         7/16/2023       2         7/30/2023       2         8/6/2023       1         8/13/2023       1         8/20/2023       1         8/27/2023       1         9/3/2023       1         9/3/2023       3         9/10/2023       3         9/17/2023       1         9/24/2023       5         10/1/2023       5                                                                                                                                                                                                                                                                                                                                                                                                                                                                                                                                                               | 6/4/2023  | 1 |
| 6/25/2023       1         7/2/2023       2         7/16/2023       2         7/23/2023       2         8/6/2023       1         8/13/2023       1         8/20/2023       1         8/27/2023       1         9/3/2023       3         9/10/2023       3         9/17/2023       1         9/24/2023       1         10/1/2023       5         10/1/2023       5                                                                                                                                                                                                                                                                                                                                                                                                                                                                                                                                                                                                      | 6/11/2023 |   |
| 7/2/2023       1         7/9/2023       2         7/23/2023       2         7/30/2023       1         8/6/2023       1         8/13/2023       1         8/20/2023       1         8/27/2023       1         9/3/2023       3         9/10/2023       3         9/17/2023       1         9/24/2023       1         10/1/2023       5         10/1/2023       5                                                                                                                                                                                                                                                                                                                                                                                                                                                                                                                                                                                                       | 6/18/2023 |   |
| 7/9/2023       1         7/16/2023       2         7/23/2023       2         8/6/2023       1         8/13/2023       1         8/20/2023       1         8/27/2023       1         9/3/2023       3         9/10/2023       3         9/17/2023       1         9/24/2023       1         10/1/2023       5         10/1/2023       5                                                                                                                                                                                                                                                                                                                                                                                                                                                                                                                                                                                                                                | 6/25/2023 |   |
| 7/16/2023       2         7/23/2023       2         8/6/2023       1         8/13/2023       1         8/20/2023       1         8/27/2023       1         9/3/2023       3         9/10/2023       3         9/17/2023       1         9/24/2023       5         10/1/2023       5                                                                                                                                                                                                                                                                                                                                                                                                                                                                                                                                                                                                                                                                                   | 7/2/2023  |   |
| 7/23/2023       2         7/30/2023       1         8/6/2023       1         8/13/2023       1         8/20/2023       1         8/27/2023       9/3/2023         9/10/2023       3         9/17/2023       1         9/24/2023       5         10/1/2023       5                                                                                                                                                                                                                                                                                                                                                                                                                                                                                                                                                                                                                                                                                                     | 7/9/2023  |   |
| 7/30/2023       1         8/6/2023       1         8/13/2023       1         8/20/2023       1         8/27/2023                                                                                                                                                                                                                                                                                                                                                                                                                                                                                                                                                                                                                                                                                                                                                                                                                                                      | 7/16/2023 |   |
| 8/6/202318/13/202318/27/202319/3/2023-9/10/202339/17/202319/24/2023510/1/20235                                                                                                                                                                                                                                                                                                                                                                                                                                                                                                                                                                                                                                                                                                                                                                                                                                                                                        | 7/23/2023 | 2 |
| 8/13/2023       1         8/20/2023       1         8/27/2023                                                                                                                                                                                                                                                                                                                                                                                                                                                                                                                                                                                                                                                                                                                                                                                                                                                                                                         | 7/30/2023 |   |
| 8/20/202318/27/2023-9/3/2023-9/10/202339/17/202319/24/2023510/1/20235                                                                                                                                                                                                                                                                                                                                                                                                                                                                                                                                                                                                                                                                                                                                                                                                                                                                                                 | 8/6/2023  | 1 |
| 8/27/2023         9/3/2023         9/10/2023       3         9/17/2023       1         9/24/2023       5         10/1/2023       5                                                                                                                                                                                                                                                                                                                                                                                                                                                                                                                                                                                                                                                                                                                                                                                                                                    | 8/13/2023 |   |
| 9/3/2023       3         9/10/2023       3         9/17/2023       1         9/24/2023       5         10/1/2023       5                                                                                                                                                                                                                                                                                                                                                                                                                                                                                                                                                                                                                                                                                                                                                                                                                                              | 8/20/2023 | 1 |
| 9/10/202339/17/202319/24/2023510/1/20235                                                                                                                                                                                                                                                                                                                                                                                                                                                                                                                                                                                                                                                                                                                                                                                                                                                                                                                              | 8/27/2023 |   |
| 9/17/2023       1         9/24/2023       5         10/1/2023       5                                                                                                                                                                                                                                                                                                                                                                                                                                                                                                                                                                                                                                                                                                                                                                                                                                                                                                 | 9/3/2023  |   |
| 9/24/2023       5         10/1/2023       5                                                                                                                                                                                                                                                                                                                                                                                                                                                                                                                                                                                                                                                                                                                                                                                                                                                                                                                           | 9/10/2023 | 3 |
| 10/1/2023 5                                                                                                                                                                                                                                                                                                                                                                                                                                                                                                                                                                                                                                                                                                                                                                                                                                                                                                                                                           | 9/17/2023 | 1 |
|                                                                                                                                                                                                                                                                                                                                                                                                                                                                                                                                                                                                                                                                                                                                                                                                                                                                                                                                                                       | 9/24/2023 | 5 |
| 10/8/2023 1                                                                                                                                                                                                                                                                                                                                                                                                                                                                                                                                                                                                                                                                                                                                                                                                                                                                                                                                                           | 10/1/2023 | 5 |
|                                                                                                                                                                                                                                                                                                                                                                                                                                                                                                                                                                                                                                                                                                                                                                                                                                                                                                                                                                       | 10/8/2023 | 1 |

| 10/15/2023 | 1  |
|------------|----|
| 10/22/2023 |    |
| 10/29/2023 | 2  |
| 11/5/2023  | 1  |
| 11/12/2023 |    |
| 11/19/2023 |    |
| 11/26/2023 |    |
| 12/3/2023  | 1  |
| 12/10/2023 | 2  |
| 12/17/2023 | 3  |
| 12/24/2023 | 11 |
| 12/31/2023 | 4  |
| 1/7/2024   | 4  |
| 1/14/2024  | 2  |
| 1/21/2024  | 2  |
| 1/28/2024  | 5  |
| 2/4/2024   | 3  |
| 2/11/2024  | 14 |
| 2/18/2024  | 9  |
| 2/25/2024  | 6  |
| 3/3/2024   | 3  |
| 3/10/2024  | 4  |

Note: rash onset date is currently unknown for two reported cases in 2024.