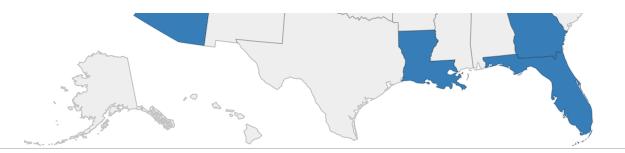

### Measles cases in 2024

As of March 14, 2024, a total of 58 measles cases were reported by 17 jurisdictions: Arizona, California, Florida, Georgia, Illinois, Indiana, Louisiana, Maryland, Michigan, Minnesota, Missouri, New Jersey, New York City, Ohio, Pennsylvania, Virginia, and Washington.

# **Jurisdictions Reporting Cases in 2024**

As of March 14, 2024

O No reported cases in 2024

Case(s) reported in 2024

### Download Data (CSV)

| Data Table —         |                           |
|----------------------|---------------------------|
| Location             | Cases                     |
| ○ Alabama            | No reported cases in 2024 |
| Alaska               | No reported cases in 2024 |
| Arizona              | Case(s) reported in 2024  |
| Arkansas             | No reported cases in 2024 |
| California           | Case(s) reported in 2024  |
| Colorado             | No reported cases in 2024 |
| Connecticut          | No reported cases in 2024 |
| O Delaware           | No reported cases in 2024 |
| District Of Columbia | No reported cases in 2024 |
| Florida              | Case(s) reported in 2024  |
| Georgia              | Case(s) reported in 2024  |
| ○ Hawaii             | No reported cases in 2024 |
| ○ Idaho              | No reported cases in 2024 |
| Illinois             | Case(s) reported in 2024  |
| Indiana              | Case(s) reported in 2024  |
| Olowa                | No reported cases in 2024 |
| ○ Kansas             | No reported cases in 2024 |
| ○ Kentucky           | No reported cases in 2024 |
| Louisiana            | Case(s) reported in 2024  |
| Maine                | No reported cases in 2024 |
| Maryland             | Case(s) reported in 2024  |
| Massachusetts        | No reported cases in 2024 |
| Michigan             | Case(s) reported in 2024  |
| Minnesota            | Case(s) reported in 2024  |
|                      | No reported cases in 2024 |
| Missouri             | Case(s) reported in 2024  |
|                      | No reported cases in 2024 |

| Nebraska                         | No reported cases in 2024 |
|----------------------------------|---------------------------|
| Nevada                           | No reported cases in 2024 |
| New Hampshire                    | No reported cases in 2024 |
| New Jersey                       | Case(s) reported in 2024  |
| ○ New Mexico                     | No reported cases in 2024 |
| ○ New York                       | No reported cases in 2024 |
| New York City                    | Case(s) reported in 2024  |
| North Carolina                   | No reported cases in 2024 |
| ○ North Dakota                   | No reported cases in 2024 |
| Ohio                             | Case(s) reported in 2024  |
| Oklahoma                         | No reported cases in 2024 |
| Oregon                           | No reported cases in 2024 |
| Pennsylvania                     | Case(s) reported in 2024  |
| ○ Rhode Island                   | No reported cases in 2024 |
| <ul><li>South Carolina</li></ul> | No reported cases in 2024 |
| <ul><li>South Dakota</li></ul>   | No reported cases in 2024 |
| ○ Tennessee                      | No reported cases in 2024 |
| ○ Texas                          | No reported cases in 2024 |
| ○ Utah                           | No reported cases in 2024 |
| Vermont                          | No reported cases in 2024 |
| Virginia                         | Case(s) reported in 2024  |
| Washington                       | Case(s) reported in 2024  |
| ○ West Virginia                  | No reported cases in 2024 |
| ○ Wisconsin                      | No reported cases in 2024 |
| Wyoming                          | No reported cases in 2024 |