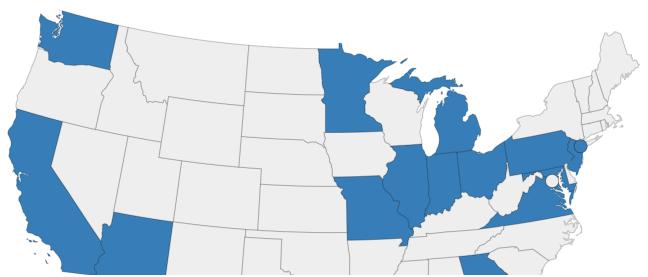

### Measles cases in 2024

As of March 14, 2024, a total of 58 measles cases were reported by 17 jurisdictions: Arizona, California, Florida, Georgia, Illinois, Indiana, Louisiana, Maryland, Michigan, Minnesota, Missouri, New Jersey, New York City, Ohio, Pennsylvania, Virginia, and Washington.

# **Jurisdictions Reporting Cases in 2024**

As of March 14, 2024

O No reported cases in 2024

Case(s) reported in 2024

### Download Data (CSV)

| Data Table —         |                           |
|----------------------|---------------------------|
| Location             | Cases                     |
| ○ Alabama            | No reported cases in 2024 |
| Alaska               | No reported cases in 2024 |
| Arizona              | Case(s) reported in 2024  |
| Arkansas             | No reported cases in 2024 |
| California           | Case(s) reported in 2024  |
| Colorado             | No reported cases in 2024 |
| Connecticut          | No reported cases in 2024 |
| O Delaware           | No reported cases in 2024 |
| District Of Columbia | No reported cases in 2024 |
| Florida              | Case(s) reported in 2024  |
| Georgia              | Case(s) reported in 2024  |
| ○ Hawaii             | No reported cases in 2024 |
| ○ Idaho              | No reported cases in 2024 |
| Illinois             | Case(s) reported in 2024  |
| Indiana              | Case(s) reported in 2024  |
| Olowa                | No reported cases in 2024 |
| ○ Kansas             | No reported cases in 2024 |
| ○ Kentucky           | No reported cases in 2024 |
| Louisiana            | Case(s) reported in 2024  |
| Maine                | No reported cases in 2024 |
| Maryland             | Case(s) reported in 2024  |
| Massachusetts        | No reported cases in 2024 |
| Michigan             | Case(s) reported in 2024  |
| Minnesota            | Case(s) reported in 2024  |
|                      | No reported cases in 2024 |
| Missouri             | Case(s) reported in 2024  |
|                      | No reported cases in 2024 |

| Nebraska                         | No reported cases in 2024 |
|----------------------------------|---------------------------|
| Nevada                           | No reported cases in 2024 |
| New Hampshire                    | No reported cases in 2024 |
| New Jersey                       | Case(s) reported in 2024  |
| ○ New Mexico                     | No reported cases in 2024 |
| ○ New York                       | No reported cases in 2024 |
| New York City                    | Case(s) reported in 2024  |
| North Carolina                   | No reported cases in 2024 |
| ○ North Dakota                   | No reported cases in 2024 |
| Ohio                             | Case(s) reported in 2024  |
| Oklahoma                         | No reported cases in 2024 |
| Oregon                           | No reported cases in 2024 |
| Pennsylvania                     | Case(s) reported in 2024  |
| ○ Rhode Island                   | No reported cases in 2024 |
| <ul><li>South Carolina</li></ul> | No reported cases in 2024 |
| <ul><li>South Dakota</li></ul>   | No reported cases in 2024 |
| ○ Tennessee                      | No reported cases in 2024 |
| ○ Texas                          | No reported cases in 2024 |
| ○ Utah                           | No reported cases in 2024 |
| Vermont                          | No reported cases in 2024 |
| Virginia                         | Case(s) reported in 2024  |
| Washington                       | Case(s) reported in 2024  |
| ○ West Virginia                  | No reported cases in 2024 |
| ○ Wisconsin                      | No reported cases in 2024 |
| Wyoming                          | No reported cases in 2024 |