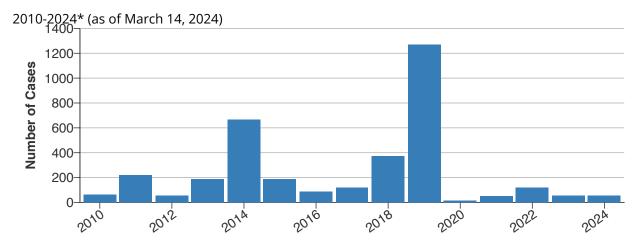

# Number of measles cases reported by year

#### Download Data (CSV)

| Data Table | _     |
|------------|-------|
| Year       | Cases |
| 2010       | 63    |
| 2011       | 220   |
| 2012       | 55    |
| 2013       | 187   |
| 2014       | 667   |
| 2015       | 188   |
| 2016       | 86    |
| 2017       | 120   |
| 2018       | 375   |
| 2019       | 1274  |
| 2020       | 13    |
| 2021       | 49    |
| 2022       | 121   |
| 2023       | 58    |
| 2024       | 58    |